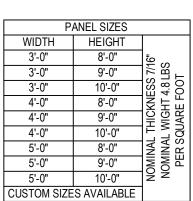

ARMORCORE BY WACO COMPOSITES P.O. BOX 20008

WACO, TX 76702-0008 PHONE: (254) 752-3622

FAX: (254) 752-3634 www.armorcore.com







## NOTES:

- 1. INSTALLATION TO BE COMPLETED IN ACCORDANCE WITH MANUFACTURER'S SPECIFICATIONS.
- 2. DO NOT SCALE DRAWING.
- 3. THIS DRAWING IS INTENDED FOR USE BY ARCHITECTS, ENGINEERS, CONTRACTORS, CONSULTANTS AND DESIGN PROFESSIONALS FOR PLANNING PURPOSES ONLY. THIS DRAWING MAY NOT BE USED FOR CONSTRUCTION.
- 4. ALL INFORMATION CONTAINED HEREIN WAS CURRENT AT THE TIME OF DEVELOPMENT BUT MUST BE REVIEWED AND APPROVED BY THE PRODUCT MANUFACTURER TO BE CONSIDERED ACCURATE.
- CONTRACTOR'S NOTE: FOR PRODUCT AND COMPANY INFORMATION VISIT www.CADdetails.com/info AND ENTER REFERENCE NUMBER 2559-003.



2559-003 REVISION DATE 03/05/2015