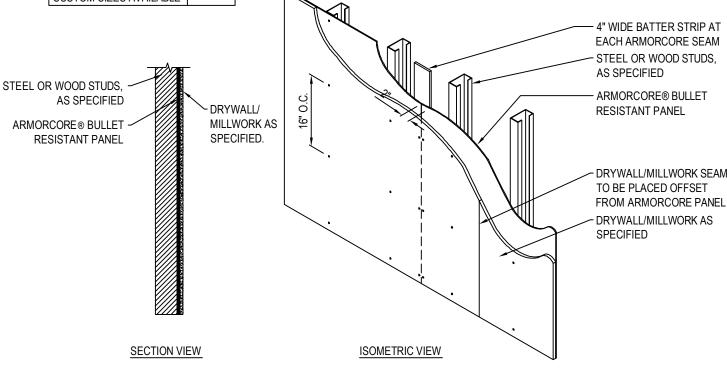

ARMORCORE BY WACO COMPOSITES P.O. BOX 20008

WACO, TX 76702-0008 PHONE: (254) 752-3622

FAX: (254) 752-3634 www.armorcore.com







## NOTES:

- 1. INSTALLATION TO BE COMPLETED IN ACCORDANCE WITH MANUFACTURER'S SPECIFICATIONS.
- 2. DO NOT SCALE DRAWING.
- 3. THIS DRAWING IS INTENDED FOR USE BY ARCHITECTS, ENGINEERS, CONTRACTORS, CONSULTANTS AND DESIGN PROFESSIONALS FOR PLANNING PURPOSES ONLY. THIS DRAWING MAY NOT BE USED FOR CONSTRUCTION.
- 4. ALL INFORMATION CONTAINED HEREIN WAS CURRENT AT THE TIME OF DEVELOPMENT BUT MUST BE REVIEWED AND APPROVED BY THE PRODUCT MANUFACTURER TO BE CONSIDERED ACCURATE.
- CONTRACTOR'S NOTE: FOR PRODUCT AND COMPANY INFORMATION VISIT www.CADdetails.com/info AND ENTER REFERENCE NUMBER 2559-003.



2559-003 REVISION DATE 03/05/2015