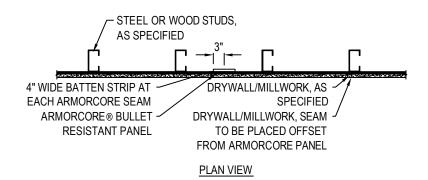

ARMORCORE BY WACO COMPOSITES P.O. BOX 20008

WACO, TX 76702-0008 PHONE: (254) 752-3622

FAX: (254) 752-3634 www.armorcore.com







## NOTES:

- 1. INSTALLATION TO BE COMPLETED IN ACCORDANCE WITH MANUFACTURER'S SPECIFICATIONS.
- 2. DO NOT SCALE DRAWING.
- 3. THIS DRAWING IS INTENDED FOR USE BY ARCHITECTS, ENGINEERS, CONTRACTORS, CONSULTANTS AND DESIGN PROFESSIONALS FOR PLANNING PURPOSES ONLY. THIS DRAWING MAY NOT BE USED FOR CONSTRUCTION.
- 4. ALL INFORMATION CONTAINED HEREIN WAS CURRENT AT THE TIME OF DEVELOPMENT BUT MUST BE REVIEWED AND APPROVED BY THE PRODUCT MANUFACTURER TO BE CONSIDERED ACCURATE.
- CONTRACTOR'S NOTE: FOR PRODUCT AND COMPANY INFORMATION VISIT www.CADdetails.com/info AND ENTER REFERENCE NUMBER 2559-003.



2559-003 REVISION DATE 03/05/2015