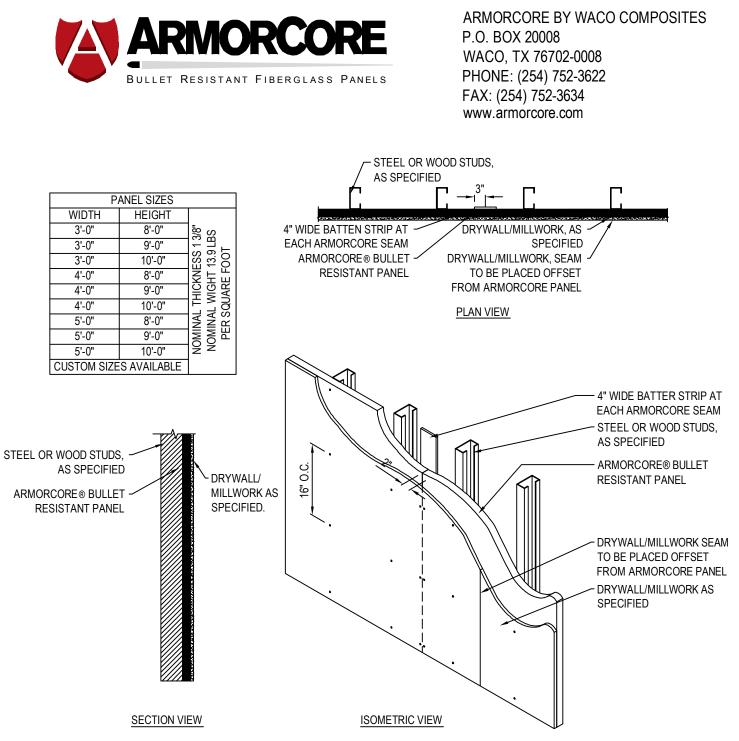

NOTES:

- 1. INSTALLATION TO BE COMPLETED IN ACCORDANCE WITH MANUFACTURER'S SPECIFICATIONS.
- 2. DO NOT SCALE DRAWING.
- 3. THIS DRAWING IS INTENDED FOR USE BY ARCHITECTS, ENGINEERS, CONTRACTORS, CONSULTANTS AND DESIGN PROFESSIONALS FOR PLANNING PURPOSES ONLY. THIS DRAWING MAY NOT BE USED FOR CONSTRUCTION.
- 4. ALL INFORMATION CONTAINED HEREIN WAS CURRENT AT THE TIME OF DEVELOPMENT BUT MUST BE REVIEWED AND APPROVED BY THE PRODUCT MANUFACTURER TO BE CONSIDERED ACCURATE.
- 5. CONTRACTOR'S NOTE: FOR PRODUCT AND COMPANY INFORMATION VISIT www.CADdetails.com/info AND ENTER REFERENCE NUMBER 2559-004.

## **PRODUCT DETAILS**

UL 752 - PROTECTION LEVEL 4, TYPICAL INSTALLATION