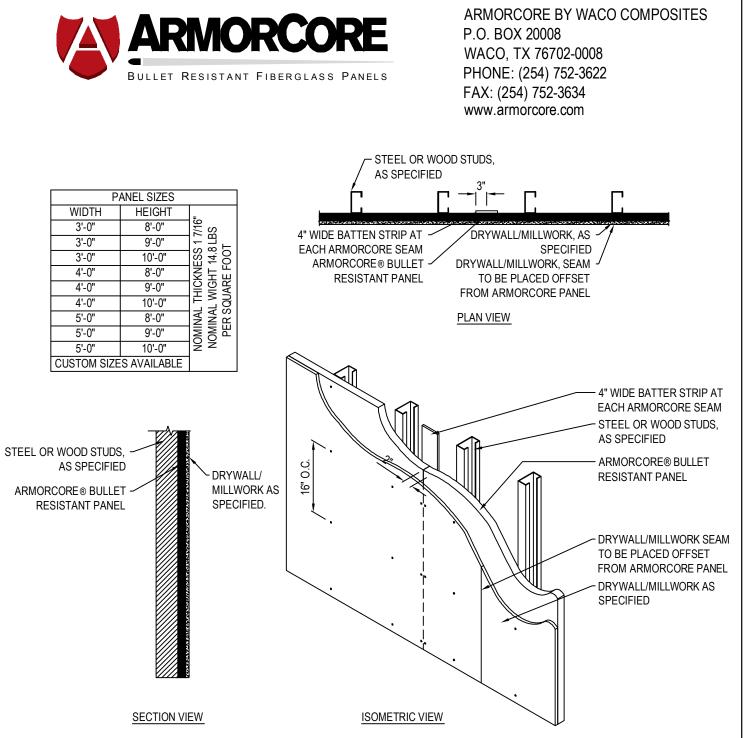

NOTES:

- 1. INSTALLATION TO BE COMPLETED IN ACCORDANCE WITH MANUFACTURER'S SPECIFICATIONS.
- 2. DO NOT SCALE DRAWING.
- 3. THIS DRAWING IS INTENDED FOR USE BY ARCHITECTS, ENGINEERS, CONTRACTORS, CONSULTANTS AND DESIGN PROFESSIONALS FOR PLANNING PURPOSES ONLY. THIS DRAWING MAY NOT BE USED FOR CONSTRUCTION.
- 4. ALL INFORMATION CONTAINED HEREIN WAS CURRENT AT THE TIME OF DEVELOPMENT BUT MUST BE REVIEWED AND APPROVED BY THE PRODUCT MANUFACTURER TO BE CONSIDERED ACCURATE.
- 5. CONTRACTOR'S NOTE: FOR PRODUCT AND COMPANY INFORMATION VISIT www.CADdetails.com/info AND ENTER REFERENCE NUMBER 2559-005.

## **PRODUCT DETAILS**

UL 752 - PROTECTION LEVEL 5, TYPICAL INSTALLATION

2559-005

REVISION DATE 03/05/2015